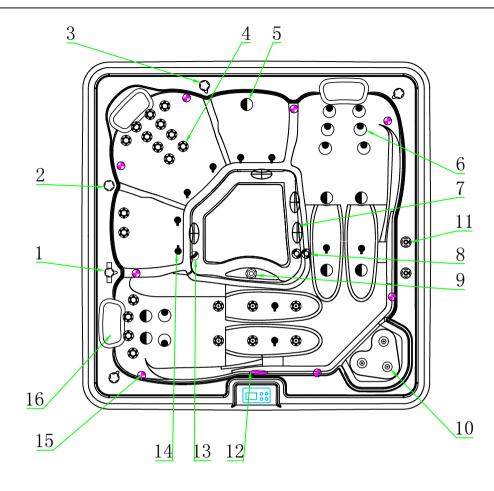

Fitting

Notes:Due to manufacturing tolerances, there could be some minor differences between the actual spa and the drawing above. If site planning is critical to such tolerances, be sure to measure your actual spa. All specifications are subject to change without notice. Some components may be optional on your spa. For instance HEB370 configuration with 1" air jet, HEA370 not configuration with 1" air jet.

| 16                                |              | Headrest                                    | 3   | pcs  |  |
|-----------------------------------|--------------|---------------------------------------------|-----|------|--|
| 15                                | <del>•</del> | Perimeter LED                               | 8   | pcs  |  |
| 14                                | •            | 1" Air Injector Assembly-Multi-Flow-SS Face | 10  | pcs  |  |
| 13                                | <b>Ø</b>     | Stainless Steel Low Drain - 3/4" Slip       | 1   | pcs  |  |
| 12                                | 0            | 3.5" Lampshade                              | 1   | pcs  |  |
| 11                                | <b>©</b>     | 2.5" Lifting Fountain                       | 2   | pcs  |  |
| 10                                | 0            | Filter Connector                            | 3   | pcs  |  |
| 9                                 | 0            | 5" Turbulence Jet                           | 1   | pcs  |  |
| 8                                 | 0            | Ozone Injector                              | 2   | pcs  |  |
| 7                                 | $\oplus$     | 2"Suction (full set)                        | 4   | pcs  |  |
| 6                                 | •            | 4 inch Jet Internal-Single Spin             | 8   | pcs  |  |
| 5                                 |              | 3 inch Jet Internal-Single Spin             | 7   | pcs  |  |
| 4                                 | <b>©</b>     | 2.5 inch Jet Internal-Single Spin           | 22  | pcs  |  |
| 3                                 | Ø            | 1 inch Air Controller                       | 3   | pcs  |  |
| 2                                 | 0            | Fountain valve                              | 1   | pcs  |  |
| 1                                 |              | 2 inch Water diverter valve                 | 1   | pcs  |  |
| NO.                               | Icon         | Description                                 | Qty | Unit |  |
| Edition:11/22/2023 HEX370.01.0001 |              |                                             |     |      |  |